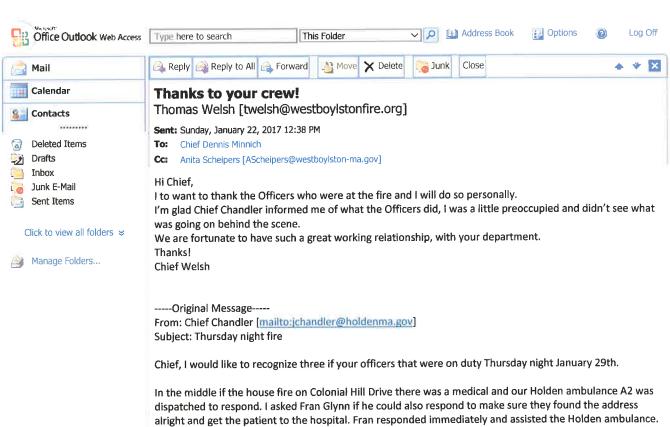

a.

And special kudos to officer Rick Petit... as the scene seemed to stabilize the family realized they had prescriptions that had been tainted in the fire that they had to take that night. CVS had closed fifteen minutes before but I asked Rick if he could go to CVS in West Boylston and try to get the prescriptions they needed. Armed with only the resident's name Rick headed off.

We were busy on the fire ground and lost track of time. All of a sudden Rick appeared and handed me two bags from CVS! Rick had responded and was able to get the pharmacist to let him, look up the residents history and give him the immediate drugs!

I hope Rick didn't have to pay for these but please let me know if he did!

So, a big thank you to all three members of your team!

Jack

Sent from my iPhone, Jack



When insurance adjusters started arriving and trying to get the family to sign contracts, even while they were

And special kudos to officer Rick Petit... as the scene seemed to stabilize the family realized they had prescriptions that had been tainted in the fire that they had to take that night. CVS had closed fifteen minutes before but I asked Rick if he could go to CVS in West Boylston and try to get the prescriptions they needed. Armed with only the resident's name Rick headed off.

We were busy on the fire ground and lost track of time. All of a sudden Rick appeared and handed me two bags from CVSI Rick had responded and was able to get the pharmacist to let him, look up the residents history and give him the immediate drugs!

I hope Rick didn't have to pay for these but please let