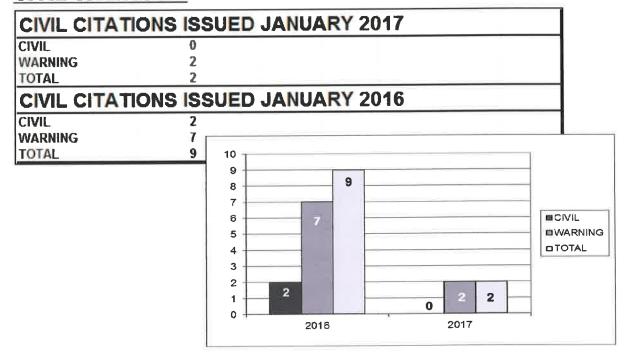

NE WB ST @ LOMBARD TEMPLE @ HARTWELL WB ST @ WOODLAND WB ST @ CHAPMAN

LEE @ WATER DEPT. WB ST @ #152 **CENTRAL @ CRESCENT** WORCESTER @ #43 WB ST @ WACHUSETT PLZ

#### MOTOR VEHICLE ACCIDENTS W/ INJURY

2017

STERLING @ LANCASTER WB ST @ WOODLAND

BEAMAN @ FLETCHER WB ST @ FRANKLIN

PROSPECT @ CENTRAL

## MOTOR VEHICLE ACCIDENTS NO INJURY

2016

WB ST @ SCARLETT BRK MK WB ST @ FRANKLIN CRESCENT @ GOODALE PROSPECT @ TOWN LINE BEAMAN @ FLETCHER

LANCASTER @ #147 WORCESTER @ FRANKLIN WAL\*MART LOT

WB ST @ DANIELIAN WB ST @ FRANKLIN **CAUSEWAY XING LOT** 

## MOTOR VEHICLE ACCIDENTS W/ INJURY

2016

WB ST @ BOWLES

SHREWSBURY @ HARTWELL

## **MOTOR VEHICLE THEFT:**

#### **JANUARY 2017 THEFTS:**

NO REPORTED THEFTS

## **JANUARY 2016 THEFTS:**

NO REPORTED THEFTS



## **CIVIL CITATIONS:**



## **ARRESTS AND COMPLAINTS:**

#### 2016 ARRESTS AND COMPLAINTS:

This department arrested five, summonsed one and took one on a Section 12 during the month of January 2017. During January 2016, our department arrested, summonsed or took into protective custody **seven** individuals.

| ARREST LOCATIONS                    |                    |                                                                     |  |  |  |
|-------------------------------------|--------------------|---------------------------------------------------------------------|--|--|--|
| #157 PIERCE STREET  #8 CENTER DRIVE | #87 MAPLE STREET   |                                                                     |  |  |  |
| AINT LOCATIONS                      |                    | 2017