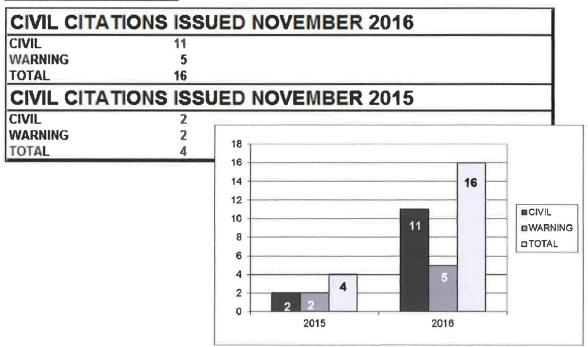

CASTER @ #46

CRESCENT @ GOODALE PRESCOTT @ #127

WB ST @ WOODLAND PIERCE @ #73

WB ST @ WACHUSETT PL

PROSPECT @ WOODLAND WB ST @ SCARLETT BRK MK

SHREWSBURY @ TIVNAN MAPLE @ #181

WAL\*MART LOT

SHREWSBURY @ TIVNAN

#### MOTOR VEHICLE ACCIDENTS W/ INJURY

2016

WORCESTER @ STERLING RTE 190 EXIT 5

#### MOTOR VEHICLE ACCIDENTS NO INJURY

2015

WB ST @ SCARLETTBRK MK WORCESTER @ CAUSEWAY WB ST @ FRANKLIN

WB ST @ SHRINE KNOLLWOOD NURSING HM WAL\*MART LOT

FRANKLIN @ HENRY TEMPLE @ RR CROSSING

THOMAS @ RAIL TRAIL

TEMPLE @ #211

WB ST @ FRANKLIN

#### MOTOR VEHICLE ACCIDENTS W/ INJURY

2015

RTE 190 SOUTH

SHREWSBURY @ HARTWELL

#### **MOTOR VEHICLE THEFT:**

#### **NOVEMBER 2016 THEFTS:**

NO REPORTED THEFTS

#### **NOVEMBER 2015 THEFTS:**

NO REPORTED THEFTS



### **CIVIL CITATIONS:**



#### **ARRESTS AND COMPLAINTS:**

#### 2016 ARRESTS AND COMPLAINTS:

This department summonsed one and took one into Section 12 custody during the month of November 2016. During November 2015, our department arrested, summonsed or took into protective custody **eight** individuals.

| ARREST LOCATIONS             | 2016 |
|------------------------------|------|
| NONE                         |      |
| CRIMINAL COMPLAINT LOCATIONS | 2016 |
| WAL*MART                     |      |
| PROTECTIVE CUSTODY LOCATIONS | 2016 |
| SECTION 12 LOCATIONS         | 2016 |
| MAPLEWOOD AVE                | 2010 |

# **BREAKING AND ENTERING REPORT:**

| BURGLARY - BUSINESS                        | 2016 |
|--------------------------------------------|------|
| NO REPORTED BUSINESS BREAKS                |