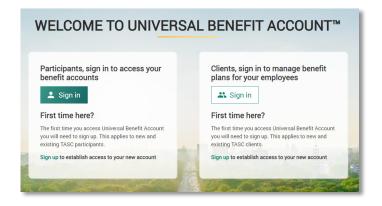

## Let's get you signed in.

Visit tasconline.com and select

Sign in to Universal Benefit Account

The sign in screen has two sections, the left side for **participants** and right side for **clients**.

The first time you access Universal Benefit Account **you need to sign up**, even if you had online access to MyTASC.

To sign up, select **First time here** under the section that applies to you and select **sign up**. Follow the instructions to sign up for Universal Benefit Account.

It is important to use the email address your employer has on file for you. If the one you entered is not recognized, please contact your employer to verify the email address on file.