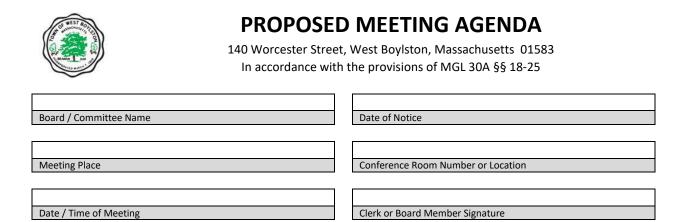

# **PROPOSED MEETING AGENDA**

140 Worcester Street, West Boylston, Massachusetts 01583 In accordance with the provisions of MGL 30A §§ 18-25

| CONSERVATION COMMISSION            | JANUARY 3, 2018                      |  |  |  |  |  |  |  |  |
|------------------------------------|--------------------------------------|--|--|--|--|--|--|--|--|
| Board / Committee Name             | Date of Notice                       |  |  |  |  |  |  |  |  |
|                                    |                                      |  |  |  |  |  |  |  |  |
| WEST BOYLSTON TOWN OFFICES         | LAND USE MEETING ROOM, #120/131      |  |  |  |  |  |  |  |  |
| Meeting Place                      | Conference Room Number or Location   |  |  |  |  |  |  |  |  |
|                                    |                                      |  |  |  |  |  |  |  |  |
| MONDAY, JANUARY 8, 2017/7:00 PM    | TOBY S. GOLDSTEIN, CLERK             |  |  |  |  |  |  |  |  |
| Date / Time of Meeting             | Clerk or Board Member Signature      |  |  |  |  |  |  |  |  |
|                                    |                                      |  |  |  |  |  |  |  |  |
|                                    |                                      |  |  |  |  |  |  |  |  |
| Meeting CANCELLED or POSTPONED to: | Date of Cancellation or Postponement |  |  |  |  |  |  |  |  |

#### **ATTRIBUTES AND OPERATIONS**

- This is a WORD document presented as a standardized template in table format, but with the "grid" of the table not visible except as a guide. Normal WORD typing conventions will apply. See Illustration 1, below.
- 2) Format: Calibri 10 Font (non-serif)
  - 1. Single spacing 1.0
  - 2. Spaces before and after paragraphs have been deleted
- 3) In the Heading section, the user fills in ABOVE the shaded title cell
- 4) In the AGENDA section, the user simply types as in a normal Word document. The typing will wrap as required.
- 5) All cells are indented from the left margin