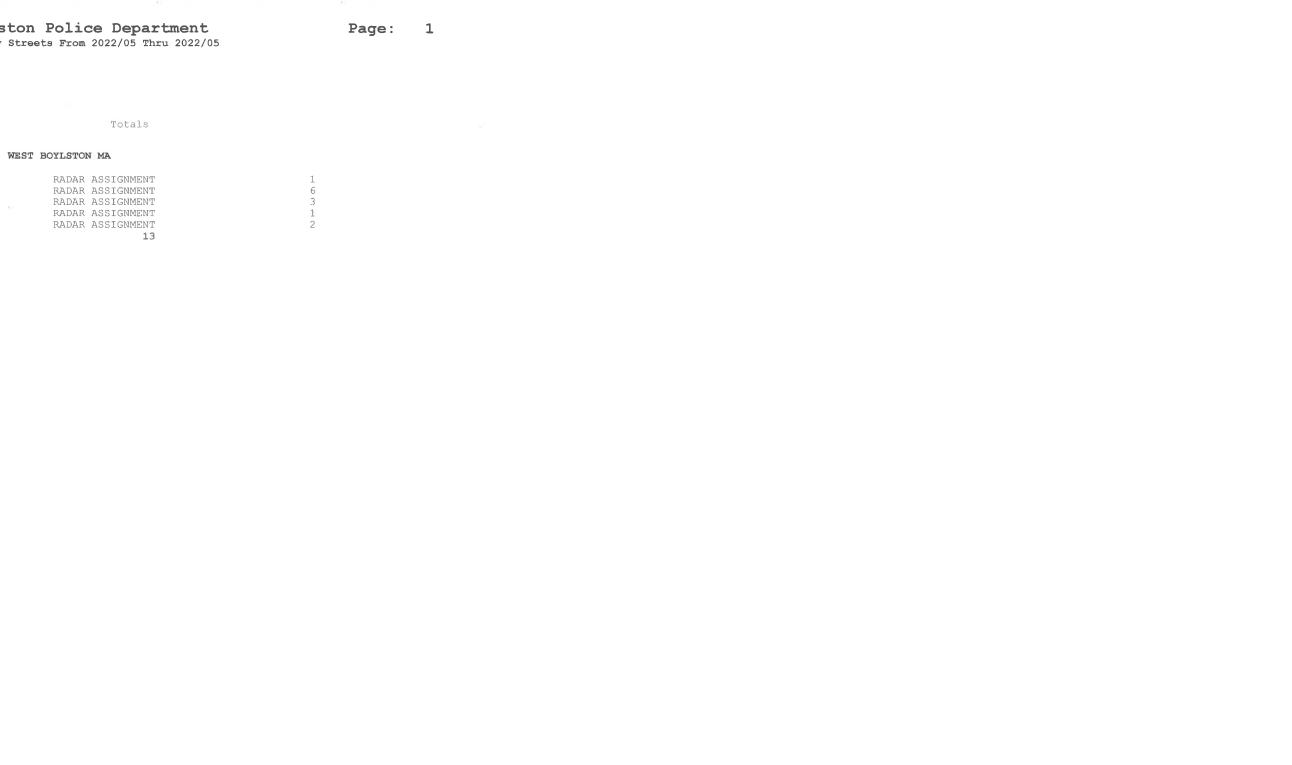

Object - PERSONNEL - 5100

| Account #                     | Account Description                     | Original Budget (YTD) | Budget Adjustment<br>(YTD) | Expended (Period) | Expended (YTD) | Available (YTD) | % Committed |
|-------------------------------|-----------------------------------------|-----------------------|----------------------------|-------------------|----------------|-----------------|-------------|
| 01-210-5100-5100              | POLICE SALARIES & WAGES                 | \$1,620,262.00        | \$2,760.00                 | \$1,619,045.50    | \$1,619,045.50 | \$3,976.50      | 99.75%      |
| Object - PERSONNE             | L - 5100 Subtotal:                      | \$1,620,262.00        | \$2,760.00                 | \$1,619,045.50    | \$1,619,045.50 | \$3,976.50      | 99.75%      |
| Object - EXPENSES             | - 5200                                  |                       |                            |                   |                |                 |             |
| 01-210-5200-5200              | POLICE PURCHASED<br>SERVICES            | \$67,830.00           | \$1,940.00                 | \$67,966.05       | \$67,966.05    | \$1,803.95      | 97.41%      |
| 01-210-5200-5300              | POLICE TRAINING                         | \$5,500.00            | \$0.00                     | \$3,346.07        | \$3,346.07     | \$2,153.93      | 60.84%      |
| 01-210-5200-5400              | POLICE SUPPLIES                         | \$34,900.00           | \$3,300.00                 | \$37,506.35       | \$37,506.35    | \$693.65        | 98.18%      |
| 01-210-5200-5700              | POLICE OTHER CHARGES                    | \$4,725.00            | \$0.00                     | \$4,496.72        | \$4,496.72     | \$228.28        | 95.17%      |
| Object - EXPENSES             | - 5200 Subtotal:                        | \$112,955.00          | \$5,240.00                 | \$113,315.19      | \$113,315.19   | \$4,879.81      | 95.87%      |
| Object - OTHER PUF            | RPOSES - 5250                           |                       |                            |                   |                |                 |             |
| 01-210-5250-5240              | POLICE STATION BLDG REP & MAINT         | \$9,900.00            | \$0.00                     | \$9,900.00        | \$9,900.00     | \$0.00          | 100.0%      |
| Object - OTHER PUF            | RPOSES - 5250 Subtotal:                 | \$9,900.00            | \$0.00                     | \$9,900.00        | \$9,900.00     | \$0.00          | 100.0%      |
| Object - ENCUMBRA             | ANCES - 5500                            |                       |                            |                   |                |                 |             |
| 01-210-5500-5200              | POLICE PURCHASED<br>SERVICES (PY)       | \$2,358.37            | \$0.00                     | \$2,358.37        | \$2,358.37     | \$0.00          | 100.0%      |
| 01-210-5500-5400              | POLICE SUPPLIES (PY)                    | \$1,824.33            | \$0.00                     | \$1,828.95        | \$1,828.95     | -\$4.62         | 100.25%     |
| 01-210-5500-5700              | POLICE OTHER CHARGES (PY)               | \$193.59              | \$0.00                     | \$188.97          | \$188.97       | \$4.62          | 97.61%      |
| Object - ENCUMBRA             | ANCES - 5500 Subtotal:                  | \$4,376.29            | \$0.00                     | \$4,376.29        | \$4,376.29     | \$0.00          | 100.0%      |
| Department - POI<br>Subtotal: | LICE DEPARTMENT - 210                   | \$1,747,493.29        | \$8,000.00                 | \$1,746,636.98    | \$1,746,636.98 | \$8,856.31      | 99.5%       |
| Department - FIR              | E DEPARTMENT - 220                      |                       |                            |                   |                |                 |             |
| Object - PERSONNE             | L - 5100                                |                       |                            |                   |                |                 |             |
| 01-220-5100-5100              | FIRE SALARIES & WAGES                   | \$846,444.00          | \$15,300.00                | \$825,598.86      | \$825,598.86   | \$36,145.14     | 95.81%      |
| 01-220-5100-5120              | FIRE WAGES ON CALL                      | \$0.00                | \$0.00                     | \$35,908.99       | \$35,908.99    | -\$35,908.99    | N/A         |
| Object - PERSONNE             | L - 5100 Subtotal:                      | \$846,444.00          | \$15,300.00                | \$861,507.85      | \$861,507.85   | \$236.15        | 99.97%      |
| Object - EXPENSES             | - 5200                                  |                       |                            |                   |                |                 |             |
| 01-220-5200-5200              | FIRE PURCHASED SERVICES                 | \$30,000.00           | -\$1,320.00                | \$28,679.21       | \$28,679.21    | \$0.79          | 100.0%      |
| 01-220-5200-5400              | FIRE SUPPLIES                           | \$22,925.00           | -\$886.00                  | \$21,950.76       | \$21,950.76    | \$88.24         | 99.6%       |
| Object - EXPENSES             | - 5200 Subtotal:                        | \$52,925.00           | -\$2,206.00                | \$50,629.97       | \$50,629.97    | \$89.03         | 99.82%      |
| Object - OTHER PUF            | RPOSES - 5250                           |                       |                            |                   |                |                 |             |
| 01-220-5250-5200              | AMBULANCE PURCHASED<br>SERVICE EXPENSES | \$41,000.00           | \$3,477.00                 | \$44,476.35       | \$44,476.35    | \$0.65          | 100.0%      |