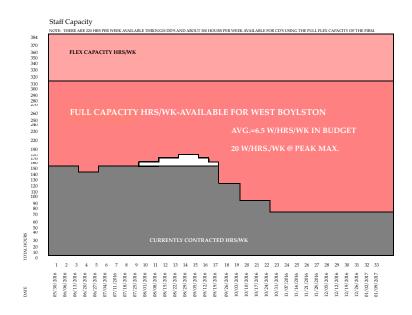

#### 1) Capacity.

Our capacity and availability for this study is more than adequate as shown in the chart below. Our capacity is 384 person-hours per week with 234 hrs. per week uncommitted during the next few months. If we schedule 8 weeks to complete the study we will average 6.5 person hours per week to complete the study. See chart of staff capacity below.